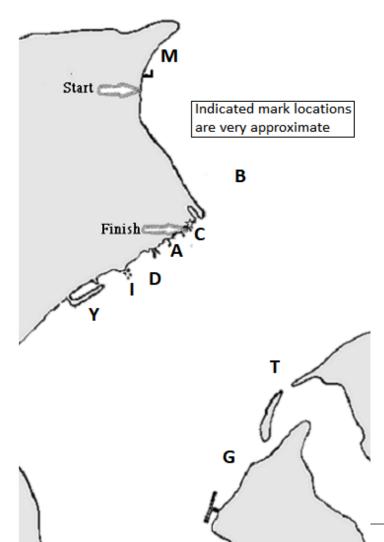

# **Ted Pike Memorial Regatta 2023 – Courses**

#### **KEY**

**B** -- Red Bell Buoy #6.

C,I,Y-2 ft white conical buoys.

**G** – Green Lighted Buoy #1.

M – Temporary Yellow Tet North of the Fort Worden Mooring Buoys.

T – 30/40 ft. Black Latticework tower.

#### Course 1

**S**tart

M to Stbd.

**B** to Stbd. **G** to Port

T to Port

C to Port\* \*If "S" flag is on dock at C --Take C to Stbd & go to Finish. ~7 nm.

**G** to Port

**C** to Stbd

**Finish** Full Course Length ~11 nm.

**"S"** flag (Blue square in white field) is the signal for "Shorten Course".

### Course 3

No Provision to shorten.

Start

M to Port

B to Stbd.

**G** to Port

T to Port

I to Port

Y to Port

**T** to Port

C to Stbd.

**Finish** Course Length ~9 nm.

## Course 2

**S**tart

M to Stbd.

**B** to Stbd.

**T** to Port.

**B** to Stbd

C to Port\* \*If "S" flag is on dock at C --Take C to Stbd & go to Finish. ~6 nm.

**G** to Port

C to Stbd\*\* \*\*If "S" flag is on dock at C-go to Finish. ~ 9.5 nm.

**B** to Port

M to Port

**B** to Stbd

C to Stbd

Finish Full Course Length ~13 nm

#### Course 4

**S**tart

M to Stbd

**B** to Stbd

**T** to Port

**B** to Port

C to Port\*\* \*\*If "S" flag is on dock at C--Take C to Stbd. & go to Finish. ~ 6 nm

**G** to Port

I to Port

Y to Port

T to Port

C to Stbd

Finish Full Course Length ~13 nm.